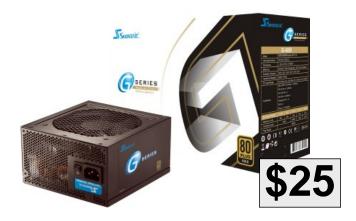

## G-650 (SSR-650RM)

Item #17-151-118

| Name:      |                                                     |
|------------|-----------------------------------------------------|
| Address: _ |                                                     |
| City:      |                                                     |
| State:     | Zip Code:                                           |
| E-Mail:    | used to notify you of the status of your submission |