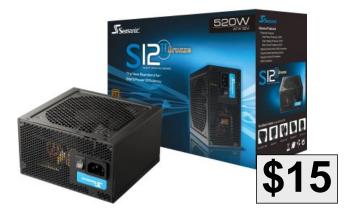

### S12II-520 (SS-520GB)

Item #17-151-094

| Name:    |                                                    |
|----------|----------------------------------------------------|
| Address: |                                                    |
| City:    |                                                    |
| State:   | Zip Code:                                          |
| E-Mail:u | sed to notify you of the status of your submission |

This Rebate is offered to any customer who has purchased the specific Seasonic product at Newegg.com in the United States.

To receive the Rebate, you must follow these simple rules and procedures:

- 1. Fill out this form (please print clearly).
- 2. Cut out and enclose the original EAN barcode label from the product packaging.
- 3. Mail this form, along with the original EAN barcode label and a copy of the sales receipt, to the address noted below.
- 4. Submissions must be postmarked no later than 07/13/2017.