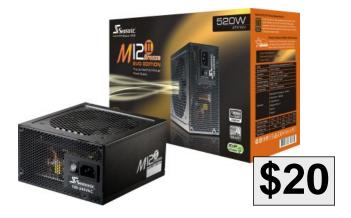

## M12II 520 (SS-520GM2)

Item #17-151-093

| Name:    |                                                     |  |
|----------|-----------------------------------------------------|--|
| Address: |                                                     |  |
| City:    |                                                     |  |
| State:   | Zip Code:                                           |  |
| E-Mail:  | used to notify you of the status of your submission |  |