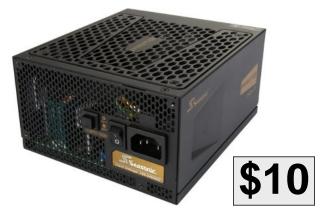

### PRIME Ultra 1000 Gold (SSR-1000GD V2)

Item #17-151-199

| Name:          |                                               |  |
|----------------|-----------------------------------------------|--|
| Address:       |                                               |  |
| City:          |                                               |  |
| State:         | Zip Code:                                     |  |
| E-Mail:used to | o notify you of the status of your submission |  |