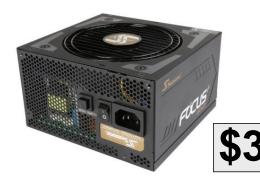

## SSR-850FX

EAN #4711173873570 Item #17-151-188

| Name:                                                                                   |                               |
|-----------------------------------------------------------------------------------------|-------------------------------|
| Address:                                                                                |                               |
| City:                                                                                   |                               |
| State:                                                                                  | Zip Code:                     |
| E-Mail:used to notify you of                                                            | the status of your submission |
| Please send me information about new product announcements and other promotional offers |                               |