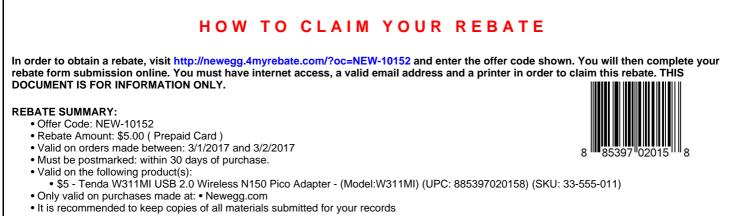

## **OFFER CODE: NEW-10152 (United States)**

**PROOF OF PURCHASE REQUIREMENTS:** 

Signed Rebate Form • Original UPC Barcode Label • Copy of Invoice/Receipt or Packing List (Order confirmation E-mail not accepted)