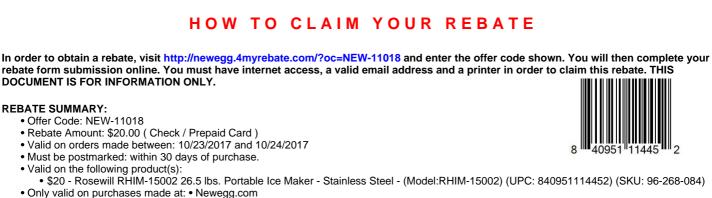

## **Newegg Special Offer**

- 1. Purchase a qualified product listed on this form between dates 10/23/2017 and 10/24/2017.
- Go to http://newegg.4myrebate.com/?oc=NEW-11018 to claim your rebate (Details Below).
- Print the rebate application at http://newegg.4myrebate.com/?oc=NEW-11018
- 4. Mail in all the appropriate Documents.

## **OFFER CODE: NEW-11018 (United States)**

• It is recommended to keep copies of all materials submitted for your records

**PROOF OF PURCHASE REQUIREMENTS:** 

Signed Rebate Form • Original UPC Barcode Label • Copy of Invoice/Receipt or Packing List (Order confirmation E-mail not accepted)