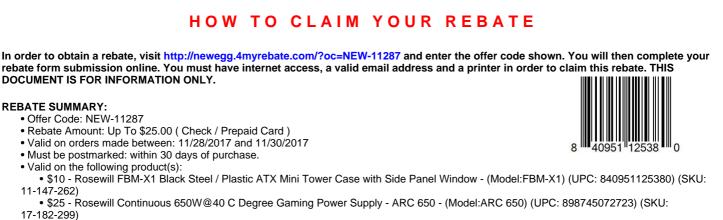

#### **Newegg Special Offer**

- 1. Purchase a qualified product listed on this form between dates 11/28/2017 and 11/30/2017.
- Go to http://newegg.4myrebate.com/?oc=NEW-11287 to claim your rebate (Details Below).
- Print the rebate application at http://newegg.4myrebate.com/?oc=NEW-11287
- 4. Mail in all the appropriate Documents.

## OFFER CODE: NEW-11287 (United States)

• \$20 - Rosewill Computer Case - Mini Tower, Micro ATX - Dual Fans Included, Dual USB 3.0 Ports, Up to 4 Fans and 12.5" VGA Cards - LINE-M - (Model:LINE-M) (UPC: 898745051988) (SKU: 11-147-166)

• \$10 - Rosewill ATX Mid Tower Gaming Computer Case, Supports up to 400 mm Long VGA Card, - (Model:TYRFING) (UPC: 840951116067) (SKU: 11-147-253)

• Only valid on purchases made at: • Newegg.com

• It is recommended to keep copies of all materials submitted for your records