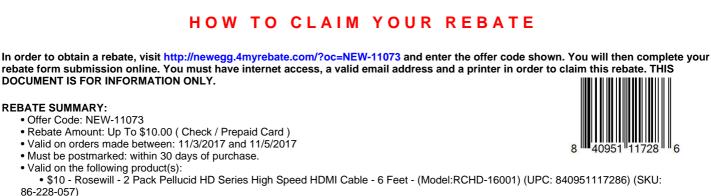

### **Newegg Special Offer**

- 1. Purchase a qualified product listed on this form between dates 11/3/2017 and 11/5/2017.
- Go to http://newegg.4myrebate.com/?oc=NEW-11073 to claim your rebate (Details Below).
- Print the rebate application at http://newegg.4myrebate.com/?oc=NEW-11073
- 4. Mail in all the appropriate Documents.

# **OFFER CODE: NEW-11073 (United States)**

- \$5 Rosewill RCW-588 3 ft. Network Cable (Model:RCW-588) (UPC: 898745012569) (SKU: 12-119-194)
- \$5 Rosewill RC-18"-SA2-BK 18" Serial ATA II External cable (Model:RC-18"-SA2-BK) (UPC: 898745014853) (SKU: 12-119-230)
- Only valid on purchases made at: Newegg.com
- It is recommended to keep copies of all materials submitted for your records

#### **PROOF OF PURCHASE REQUIREMENTS:**

• Signed Rebate Form • Original UPC Barcode Label • Copy of Invoice/Receipt or Packing List (Order confirmation E-mail not accepted)