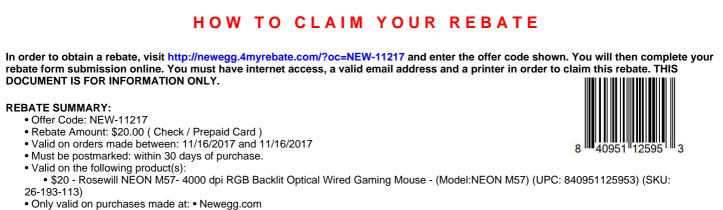

## **OFFER CODE: NEW-11217 (United States)**

It is recommended to keep copies of all materials submitted for your records

**PROOF OF PURCHASE REQUIREMENTS:** 

• Signed Rebate Form • Original UPC Barcode Label • Copy of Invoice/Receipt or Packing List (Order confirmation E-mail not accepted)