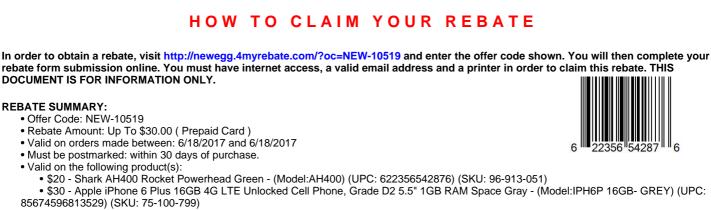

## **Newegg Special Offer**

- 1. Purchase a qualified product listed on this form between dates 6/18/2017 and 6/18/2017.
- Go to http://newegg.4myrebate.com/?oc=NEW-10519 to claim your rebate (Details Below).
- Print the rebate application at http://newegg.4myrebate.com/?oc=NEW-10519
- 4. Mail in all the appropriate Documents.

## **OFFER CODE: NEW-10519 (United States)**

• Only valid on purchases made at: • Newegg.com

• It is recommended to keep copies of all materials submitted for your records

**PROOF OF PURCHASE REQUIREMENTS:** 

• Signed Rebate Form • Original UPC Barcode Label • Copy of Invoice/Receipt or Packing List (Order confirmation E-mail not accepted)