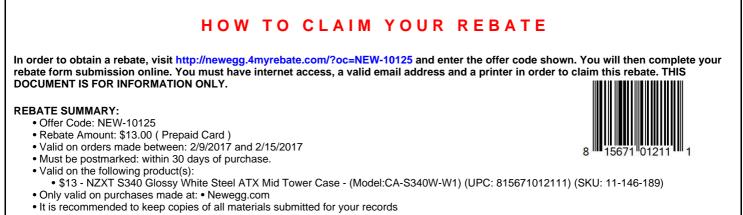

## **Newegg Special Offer**

- 1. Purchase a qualified product listed on this form between dates 2/9/2017 and 2/15/2017.
- Go to http://newegg.4myrebate.com/?oc=NEW-10125 to claim your rebate (Details Below).
- Print the rebate application at http://newegg.4myrebate.com/?oc=NEW-10125
- 4. Mail in all the appropriate Documents.

## **OFFER CODE: NEW-10125 (United States)**

**PROOF OF PURCHASE REQUIREMENTS:** 

• Signed Rebate Form • Original UPC Barcode Label • Copy of Invoice/Receipt or Packing List (Order confirmation E-mail not accepted)