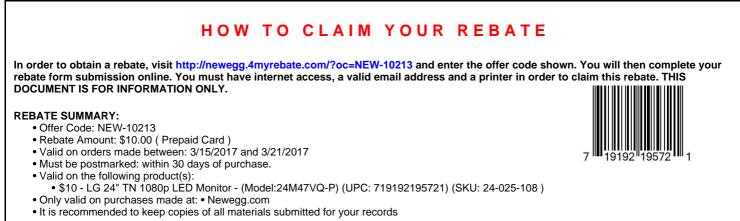

## **Newegg Special Offer**

- 1. Purchase a qualified product listed on this form between dates 3/15/2017 and 3/21/2017.
- Go to http://newegg.4myrebate.com/?oc=NEW-10213 to claim your rebate (Details Below).
- Print the rebate application at http://newegg.4myrebate.com/?oc=NEW-10213
- 4. Mail in all the appropriate Documents.

## OFFER CODE: NEW-10213 (United States)

**PROOF OF PURCHASE REQUIREMENTS:** 

• Signed Rebate Form • Original UPC Barcode Label • Copy of Invoice/Receipt or Packing List (Order confirmation E-mail not accepted)