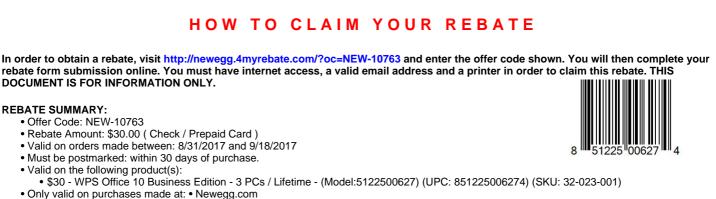

## **Newegg Special Offer**

- 1. Purchase a qualified product listed on this form between dates 8/31/2017 and 9/18/2017.
- Go to http://newegg.4myrebate.com/?oc=NEW-10763 to claim your rebate (Details Below).
- Print the rebate application at http://newegg.4myrebate.com/?oc=NEW-10763
- 4. Mail in all the appropriate Documents.

## **OFFER CODE: NEW-10763 (United States)**

• It is recommended to keep copies of all materials submitted for your records

**PROOF OF PURCHASE REQUIREMENTS:** 

• Signed Rebate Form • Original UPC Barcode Label • Copy of Invoice/Receipt or Packing List (Order confirmation E-mail not accepted)