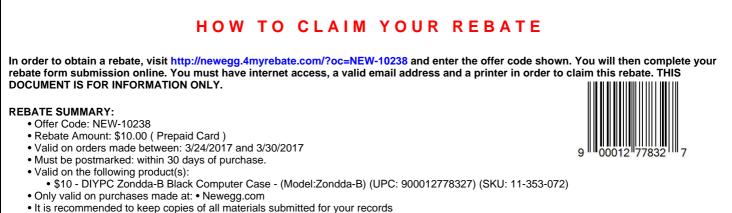

## OFFER CODE: NEW-10238 (United States)

PROOF OF PURCHASE REQUIREMENTS:

Signed Rebate Form • Original UPC Barcode Label • Copy of Invoice/Receipt or Packing List (Order confirmation E-mail not accepted)