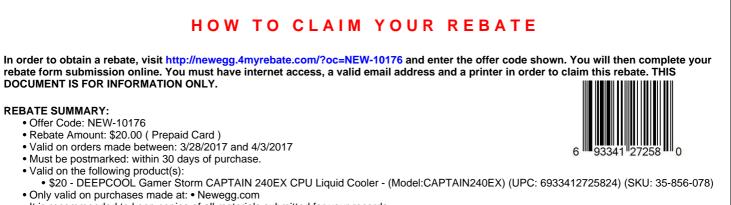

## **Newegg Special Offer**

- 1. Purchase a qualified product listed on this form between dates 3/28/2017 and 4/3/2017.
- Go to http://newegg.4myrebate.com/?oc=NEW-10176 to claim your rebate (Details Below).
- Print the rebate application at http://newegg.4myrebate.com/?oc=NEW-10176
- 4. Mail in all the appropriate Documents.

## **OFFER CODE: NEW-10176 (United States)**

• It is recommended to keep copies of all materials submitted for your records

**PROOF OF PURCHASE REQUIREMENTS:** 

Signed Rebate Form • Original UPC Barcode Label • Copy of Invoice/Receipt or Packing List (Order confirmation E-mail not accepted)