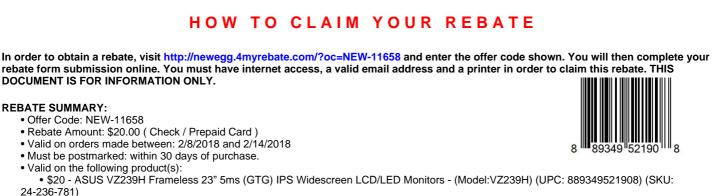

### **Newegg Special Offer**

- 1. Purchase a qualified product listed on this form between dates 2/8/2018 and 2/14/2018.
- Go to http://newegg.4myrebate.com/?oc=NEW-11658 to claim your rebate (Details Below).
- Print the rebate application at http://newegg.4myrebate.com/?oc=NEW-11658
- 4. Mail in all the appropriate Documents.

# **OFFER CODE: NEW-11658 (United States)**

- Only valid on purchases made at: 
  Newegg.com
- It is recommended to keep copies of all materials submitted for your records