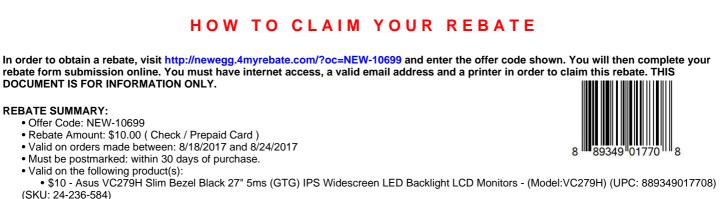

## **Newegg Special Offer**

- 1. Purchase a qualified product listed on this form between dates 8/18/2017 and 8/24/2017.
- Go to http://newegg.4myrebate.com/?oc=NEW-10699 to claim your rebate (Details Below).
- Print the rebate application at http://newegg.4myrebate.com/?oc=NEW-10699
- 4. Mail in all the appropriate Documents.

## **OFFER CODE: NEW-10699 (United States)**

• Only valid on purchases made at: • Newegg.com

• It is recommended to keep copies of all materials submitted for your records

PROOF OF PURCHASE REQUIREMENTS: