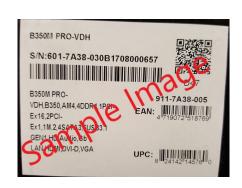

## How to Claim Your Rebate card:

- 1. Purchase any of the products listed above between 11/27/2019 and 12/06/2019.
- 2. Go to msi.rebateaccess.com and enter the promotion number 90034.
- 3. Fill out and print the registration form for this promotion.
- 4. Cut out and enclose the ORIGINAL UPC barcode label from the product box in its entirety, including the serial number barcode and QR code (not the UPC barcode from the shipping box). See image on this form.
- 5. Enclose a copy of the sales receipt or packing slip dated between 11/27/2019 and 12/06/2019 indicating your purchase.
- 6. Mail all of these items to the address noted on the registration form.