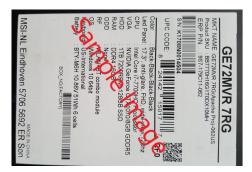

## How to Claim Your Rebate card:

- 1. Purchase any of the products listed above between 05/01/2021 and 05/31/2021 at Newegg.com or NeweggBusiness.com.
- 2. Go to msi.rebateaccess.com and enter the promotion number 92610.
- 3. Fill out and print the registration form for this promotion.
- 4. Cut out and enclose the ORIGINAL UPC barcode label from the product box in its entirety, including the serial number barcode and QR code (not the UPC barcode from the shipping box). See image on this form.
- 5. Enclose a copy of the sales receipt or packing slip dated between 05/01/2021 and 05/31/2021 indicating your purchase at Newegg.com or NeweggBusiness.com.
- 6. Mail all of these items to the address noted on the registration form. Submission must be postmarked within 21 days of purchase in order to qualify.