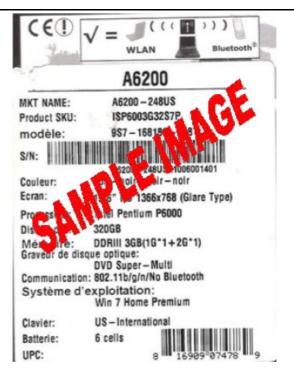

All the items must be postmarked within 21 days of purchase.

Please see UPC & Serial Number Barcode example below.

- 4. Please keep a copy of all submission materials for your records.
- 5. You may check your rebate status any time at http://msi.4myrebate.com.