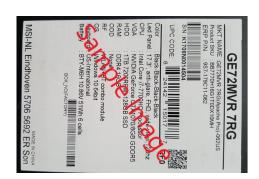

## How to Claim Your Rebate card:

- 1. Purchase any of the products listed above between 10/01/2020 and 10/31/2020 at Newegg.com or NeweggBusiness.com.
- 2. Go to msi.rebateaccess.com and enter the promotion number 91679.
- 3. Fill out and print the registration form for this promotion.
- 4. Cut out and enclose the ORIGINAL UPC barcode label from the product box in its entirety, including the serial number barcode and QR code (not the UPC barcode from the shipping box). See image on this form.
- 5. Enclose a copy of the sales receipt or packing slip dated between 10/01/2020 and 10/31/2020 indicating your purchase at Newegg.com or NeweggBusiness.com.
- Mail all of these items to the address noted on the registration form. Submission must be postmarked within 21 days of purchase in order to qualify.