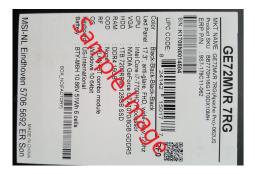

## How to Claim Your Rebate card:

- 1. Purchase any of the products listed above between 12/01/2020 and 12/30/2020 at Newegg.com or NeweggBusiness.com.
- 2. Go to msi.rebateaccess.com and enter the promotion number 91935.
- 3. Fill out and print the registration form for this promotion.
- 4. Cut out and enclose the ORIGINAL UPC barcode label from the product box in its entirety, including the serial number barcode and QR code (not the UPC barcode from the shipping box). See image on this form.
- 5. Enclose a copy of the sales receipt or packing slip dated between 12/01/2020 and 12/30/2020 indicating your purchase at Newegg.com or NeweggBusiness.com.
- Mail all of these items to the address noted on the registration form. Submission must be postmarked within 21 days of purchase in order to qualify.