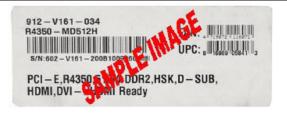

All the items must be postmarked within 21 days of purchase.

Please see UPC & Serial Number Barcode example below.

- 4. Please keep a copy of all submission materials for your records.
- 5. You may check your rebate status any time at http://msi.4myrebate.com.