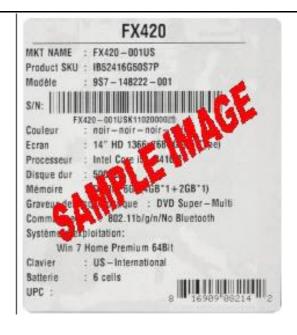

All the items must be postmarked within 21 days of purchase.

Please see UPC & Serial Number Barcode example below.

- 4. Please keep a copy of all submission materials for your records.
- 5. You may check your rebate status any time at http://msi.4myrebate.com.