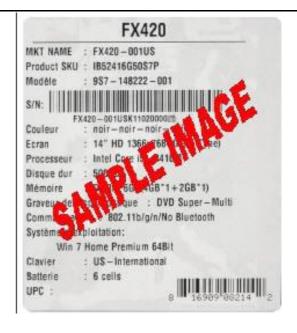

All the items must be postmarked within 21 days of purchase.

Please see UPC & Serial Number Barcode example below.

- 4. Please keep a copy of all submission materials for your records.
- You may check your rebate status any time at http://msi.4myrebate.com.