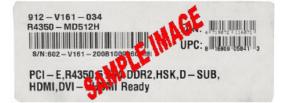

All the items must be postmarked within 21 days of purchase.

Please see UPC & Serial Number Barcode example below.

- 4. Please keep a copy of all submission materials for your records.
- 5. You may check your rebate status any time at http://msi.4myrebate.com.