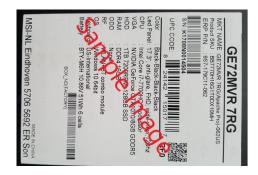

## How to Claim Your Rebate card:

- 1. Purchase any of the products listed above between 11/28/2018 and 12/31/2018 at Newegg.com or NeweggBusiness.com.
- 2. Go to msi.rebateaccess.com and enter the promotion number 86721.
- 3. Fill out and print the registration form for this promotion.
- 4. Cut out and enclose the ORIGINAL UPC barcode label from the product box in its entirety, including the serial number barcode and QR code (not the UPC barcode from the shipping box). See image on this form.
- Enclose a copy of the sales receipt or packing slip dated between 11/28/2018 and 12/31/2018 indicating your purchase at Newegg.com or NeweggBusiness.com.
- 6. Mail all of these items to the address noted on the registration form. Submission must be postmarked within 21 days of purchase and no later than 01/21/2019 in order to qualify.