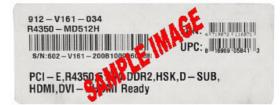

All the items must be postmarked within 21 days of purchase.

Please see UPC & Serial Number Barcode example below.

- 4. Please keep a copy of all submission materials for your records.
- 5. You may check your rebate status any time at http://msi.4myrebate.com.