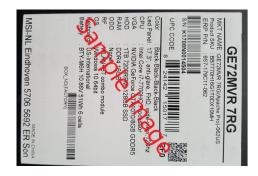

## How to Claim Your Rebate card:

- 1. Purchase any of the products listed above between 02/01/2019 and 02/28/2019 at Newegg.com or NeweggBusiness.com.
- 2. Go to msi.rebateaccess.com and enter the promotion number 87484.
- 3. Fill out and print the registration form for this promotion.
- 4. Cut out and enclose the ORIGINAL UPC barcode label from the product box in its entirety, including the serial number barcode and QR code (not the UPC barcode from the shipping box). See image on this form.
- Enclose a copy of the sales receipt or packing slip dated between 02/01/2019 and 02/28/2019 indicating your purchase at Newegg.com or NeweggBusiness.com.
- 6. Mail all of these items to the address noted on the registration form. Submission must be postmarked within 21 days of purchase and no later than 03/21/2019 in order to qualify.