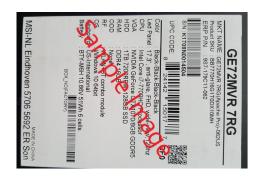

## How to Claim Your Rebate card:

- 1. Purchase any of the products listed above between 08/30/2019 and 08/31/2019 at Newegg.com or NeweggBusiness.com.
- 2. Go to msi.rebateaccess.com and enter the promotion number 89555.
- 3. Fill out and print the registration form for this promotion.
- 4. Cut out and enclose the ORIGINAL UPC barcode label from the product box in its entirety, including the serial number barcode and QR code (not the UPC barcode from the shipping box). See image on this form.
- 5. Enclose a copy of the sales receipt or packing slip dated between 08/30/2019 and 08/31/2019 indicating your purchase at Newegg.com or NeweggBusiness.com.
- 6. Mail all of these items to the address noted on the registration form. Submission must be postmarked within 21 days of purchase and no later than 09/21/2019 in order to qualify.