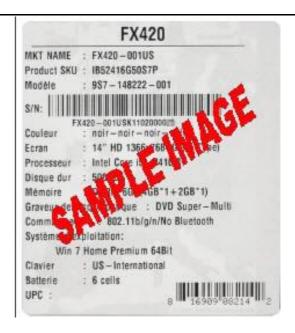

All the items must be postmarked within 21 days of purchase.

Please see UPC & Serial Number Barcode example below.

- 4. Please keep a copy of all submission materials for your records.
- You may check your rebate status any time at http://msi.4myrebate.com.