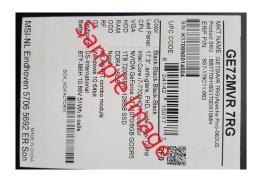

## How to Claim Your Rebate card:

- 1. Purchase any of the products listed above between 11/09/2020 and 11/30/2020 at Newegg.com or NeweggBusiness.com.
- 2. Go to msi.rebateaccess.com and enter the promotion number 91785.
- 3. Fill out and print the registration form for this promotion.
- 4. Cut out and enclose the ORIGINAL UPC barcode label from the product box in its entirety, including the serial number barcode and QR code (not the UPC barcode from the shipping box). See image on this form.
- 5. Enclose a copy of the sales receipt or packing slip dated between 11/09/2020 and 11/30/2020 indicating your purchase at Newegg.com or NeweggBusiness.com.
- 6. Mail all of these items to the address noted on the registration form. Submission must be postmarked within 21 days of purchase in order to qualify.