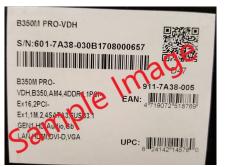

## How to Claim Your Rebate card:

- 1. Purchase any of the products listed above between 11/09/2018 and 11/15/2018 at Newegg.com or NeweggBusiness.com.
- 2. Go to msi.rebateaccess.com and enter the promotion number 86498.
- 3. Fill out and print the registration form for this promotion.
- 4. Cut out and enclose the ORIGINAL UPC barcode label from the product box in its entirety, including the serial number barcode and QR code (not the UPC barcode from the shipping box). See image on this form.
- 5. Enclose a copy of the sales receipt or packing slip dated between 11/09/2018 and 11/15/2018 indicating your purchase at Newegg.com or NeweggBusiness.com.
- 6. Mail all of these items to the address noted on the registration form. Submission must be postmarked within 21 days of purchase and no later than 12/06/2018 in order to qualify.