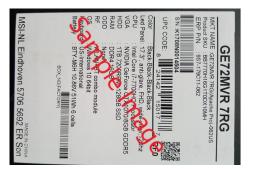

## How to Claim Your Rebate card:

- 1. Purchase any of the products listed above between 12/01/2018 and 12/31/2018 at Newegg.com or NeweggBusiness.com.
- 2. Go to msi.rebateaccess.com and enter the promotion number 86737.
- 3. Fill out and print the registration form for this promotion.
- 4. Cut out and enclose the ORIGINAL UPC barcode label from the product box in its entirety, including the serial number barcode and QR code (not the UPC barcode from the shipping box). See image on this form.
- 5. Enclose a copy of the sales receipt or packing slip dated between 12/01/2018 and 12/31/2018 indicating your purchase at Newegg.com or NeweggBusiness.com.
- 6. Mail all of these items to the address noted on the registration form. Submission must be postmarked within 21 days of purchase and no later than 01/21/2019 in order to qualify.