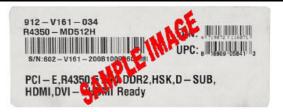

## How to Claim Your Rebate Online Only

- Please go to http://msi.4myrebate.com/?oc=MSI-17537 to claim your rebate. Offer code: MSI-17537. Incomplete rebate forms will be disqualified.
- 2. This rebate offer is only valid for purchases at Newegg.com or NeweggBusiness.com.
- Mail in all the appropriate documents Signed Rebate Form, Copy of Receipt/Invoice and Original UPC & Serial Number Barcode Label (On box, English label only).
  - All the items must be postmarked within 21 days of purchase.
  - Please see UPC & Serial Number Barcode example below.
- 4. Please keep a copy of all submission materials for your records.
- 5. You may check your rebate status any time at http://msi.4myrebate.com.