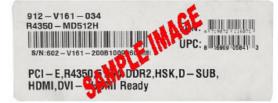

All the items must be postmarked within 21 days of purchase.

Please see UPC & Serial Number Barcode example below.

- 4. Please keep a copy of all submission materials for your records.
- 5. You may check your rebate status any time at http://msi.4myrebate.com.