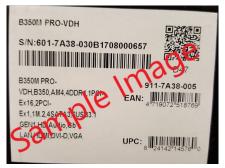

## How to Claim Your Rebate card:

- 1. Purchase any of the products listed above between 03/01/2019 and 03/31/2019.
- 2. Go to msi.rebateaccess.com and enter the promotion number 87919.
- 3. Fill out and print the registration form for this promotion.
- 4. Cut out and enclose the ORIGINAL UPC barcode label from the product box in its entirety, including the serial number barcode and QR code (not the UPC barcode from the shipping box). See image on this form.
- 5. Enclose a copy of the sales receipt or packing slip dated between 03/01/2019 and 03/31/2019 indicating your purchase.
- 6. Mail all of these items to the address noted on the registration form. Submission must be postmarked within 21 days of purchase and no later than 04/21/2019 in order to qualify.