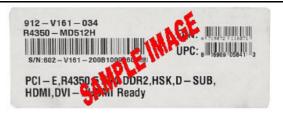

## How to Claim Your Rebate Online Only

- 1. Please go to http://msi.4myrebate.com/?oc=MSI-16837 to claim your rebate. Offer code: MSI-16837. Incomplete rebate forms will be disqualified.
- This rebate offer is only valid for purchases at Newegg.com or NeweggBusiness.com.
- 3. Mail in all the appropriate documents Signed Rebate Form, Copy of Receipt/Invoice and Original UPC & Serial Number Barcode Label (On box, English label only).

All the items must be postmarked within 21 days of

Please see UPC & Serial Number Barcode example

- Please keep a copy of all submission materials for your records.
- You may check your rebate status any time at http://msi.4myrebate.com.