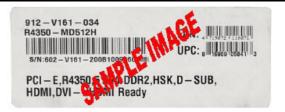

## How to Claim Your Rebate Online Only

- Please go to http://msi.4myrebate.com/?oc=MSI-14524 to claim your rebate. Offer code: MSI-14524. Incomplete rebate forms will be disqualified.
- 2. This rebate offer is only valid for purchases at Newegg.com or NeweggBusiness.com.
- Mail in all the appropriate documents Signed Rebate Form, Copy of Invoice and Original UPC & Serial Number Barcode label.
  - All the items must be postmarked within 15 days of purchase.
  - Please see UPC & Serial Number Barcode example below.
- 4. Please keep a copy of all submission materials for your records.
- 5. You may check your rebate status any time at http://msi.4myrebate.com.