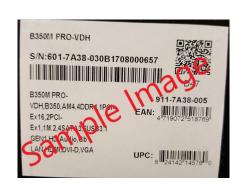

## How to Claim Your Rebate card:

- 1. Purchase the product listed above between 09/03/2019 and 09/05/2019 at Newegg.com or NeweggBusiness.com.
- 2. Go to msi.rebateaccess.com and enter the promotion number 89616.
- 3. Fill out and print the registration form for this promotion.
- Cut out and enclose the ORIGINAL UPC barcode label from the product box in its entirety, including the serial number barcode and QR code (not the UPC barcode from the shipping box). See image on this form.
- Enclose a copy of the sales receipt or packing slip dated between 09/03/2019 and 09/05/2019 indicating your purchase at Newegg.com or NeweggBusiness.com.
- 6. Mail all of these items to the address noted on the registration form. Submission must be postmarked within 21 days of purchase and no later than 09/26/2019 in order to qualify.