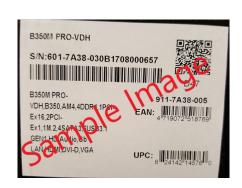

## How to Claim Your Rebate card:

- 1. Purchase the product listed above between 01/18/2020 and 01/20/2020 at Newegg.com or NeweggBusiness.com.
- 2. Go to msi.rebateaccess.com and enter the promotion number 90693.
- 3. Fill out and print the registration form for this promotion.
- Cut out and enclose the ORIGINAL UPC barcode label from the product box in its entirety, including the serial number barcode and QR code (not the UPC barcode from the shipping box). See image on this form.
- Enclose a copy of the sales receipt or packing slip dated between 01/18/2020 and 01/20/2020 indicating your purchase at Newegg.com or NeweggBusiness.com.
- Mail all of these items to the address noted on the registration form. Submission must be postmarked within 21 days of purchase in order to qualify.