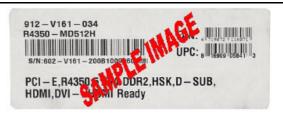

All the items must be postmarked within 21 days of purchase.

Please see UPC & Serial Number Barcode example below.

- 4. Please keep a copy of all submission materials for your records.
- You may check your rebate status any time at http://msi.4myrebate.com.