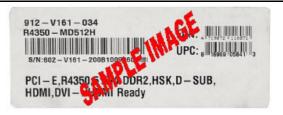

## How to Claim Your Rebate Online Only

- Please go to http://msi.4myrebate.com/?oc=MSI-17423 to claim your rebate. Offer code: MSI-17423. Incomplete rebate forms will be disqualified.
- 2. This rebate offer is only valid for purchases at Newegg.com or NeweggBusiness.com.
- Mail in all the appropriate documents Original UPC & Serial Number Barcode Label (On box, English label only).
  - All the items must be postmarked within 21 days of purchase.
  - Please see UPC & Serial Number Barcode example below.
- 4. Please keep a copy of all submission materials for your records.
- You may check your rebate status any time at http://msi.4myrebate.com.