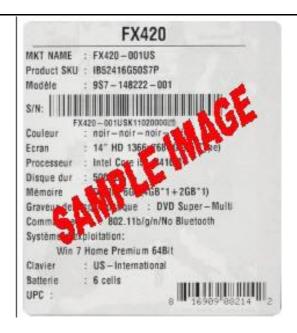

All the items must be postmarked within 21 days of purchase.

Please see UPC & Serial Number Barcode example below.

- 4. Please keep a copy of all submission materials for your records.
- 5. You may check your rebate status any time at http://msi.4myrebate.com.