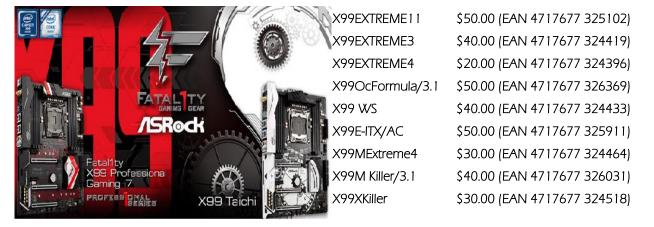

## **ASRock Mail-In Rebate (USA)**

Offer valid from 04/01/2017 to 04/30/2017, Qualify product must be purchased during promotion period at **Newegg.com** only.