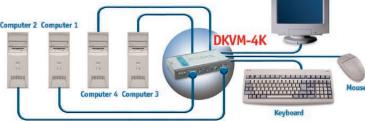

DKVM-4K 4-Port KVM Switch

Using a single monitor, keyboard, and mouse, switch quickly between your attached computers and perform multiple tasks with the simple push of a button.

**Package Contents** Part No: DKVM-4K 4-Port KVM Switch Two 6' KVM Cables Quick Installation Guide **Product Information** 