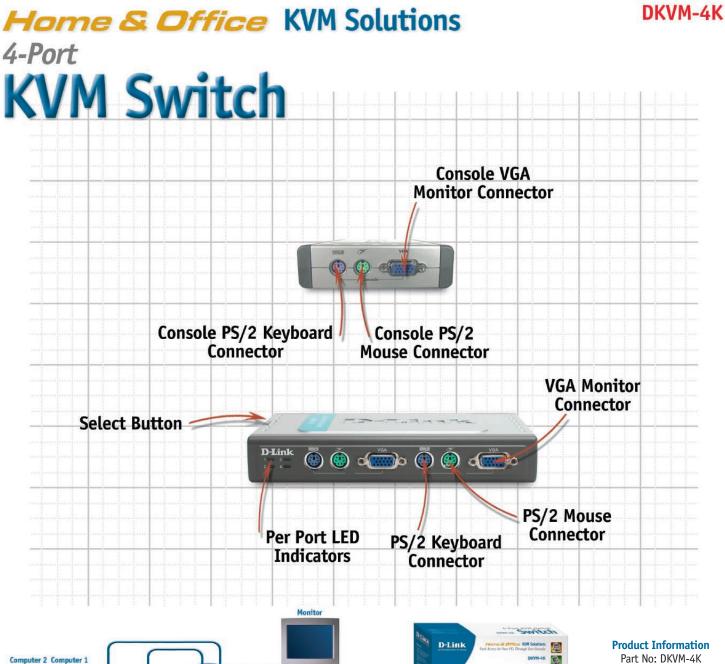

## **Features and Benefits**

| <ul> <li>Compact and<br/>Portable</li> </ul>                      | Lightweight and compact, the DKVM-4K is a great addition<br>to your desktop at home or in the office. Minimize clutter<br>by using the DKVM-4K to control all your connected<br>PCs through a single monitor, keyboard, and mouse. |
|-------------------------------------------------------------------|------------------------------------------------------------------------------------------------------------------------------------------------------------------------------------------------------------------------------------|
| <ul> <li>Convenient Select<br/>Button and Hot<br/>Keys</li> </ul> | The DKVM-4K makes it easy to access your computers<br>with its top panel select button and keyboard hot keys.<br>Switch between your computers at the touch of a button.<br>The DKVM-4K lets you work more efficiently.            |
| <ul> <li>Operating System<br/>Compatibility</li> </ul>            | The DKVM-4K is compatible with virtually any operating system including all Windows® operating systems for seamless integration with your existing network infrastructure.                                                         |
| Plug and Play                                                     | Install the DKVM-4K in a matter of minutes. There are no drivers to worry about and no software to install. Simply plug the DKVM-4K into your computer, and you are ready to start managing your computers!                        |
| <ul> <li>Up to 2048 X<br/>1536 Resolution</li> </ul>              | Enjoy high video quality-the DKVM-4K supports<br>monitors up to 2048 x 1536 resolution. This makes the<br>DKVM-4K compatible with a wide range of monitors<br>on the market.                                                       |
| <ul> <li>Keyboards and<br/>Mice Compatibility</li> </ul>          | The DKVM-4K supports PS/2 style keyboards and mice<br>and also supports special mice including Microsoft<br>IntelliMouse <sup>®</sup> and Microsoft IntelliMouse Explorer <sup>®</sup> .                                           |

DKVM-4K 4-Port KVM Switch

Using a single monitor, keyboard, and mouse, switch quickly between your attached computers and perform multiple tasks with the simple push of a button.

**Package Contents** Part No: DKVM-4K 4-Port KVM Switch Two 6' KVM Cables Quick Installation Guide **Product Information** 