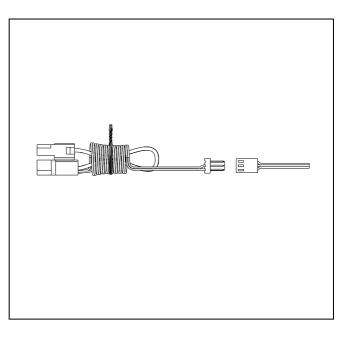

You also can use the power adapter which included in the package for different power source.

## **Specification**

| Product Name    | XAF-F1453                       |
|-----------------|---------------------------------|
| Product Number  | CFP-DYGWL-KU3                   |
| Material        | P.B.T.                          |
| Dimension       | 140(L) x 140(W) x 25(H)mm       |
| Voltage Rating  | 12V                             |
| Start Voltage   | ≦8V                             |
| Speed           | 800~1300 R.P.M.                 |
| Bearing Type    | Aeronautical Oil System Bearing |
| Air Flow        | 90.3 CFM                        |
| Air Pressure    | 1.08 mmH <sup>2</sup> O         |
| Life Expectance | 150,000 hrs                     |
| Noise Level     | 18 dBA                          |
| Fan Color       | Black housing red leaf          |
| Connector       | 4 pin with PWM                  |
| Application     | All system or cooler            |
| Accessory       | 4 Pin adaptor                   |
|                 | M5 Screw                        |