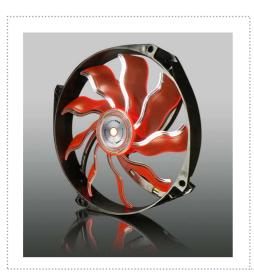

# **XAF Fan Series**

### **Overview**

- **XAF-Series** Cooper bushing axis, can guarantee exceptional running smoothness and provide excellent long-term stability.
- Round frame of 140mm fan could be installed on 120mm mounting holes; Wave Shaped and small hub dimension generate extra high airflow.
- **PWM** function from 800 to 1300 RPM, XAF series achieves a superior airflow/noise ratio and an ideal fan.

### **Features**

- Copper bushing axis Bearing to provide long-term life and stability.
- Waveform and enhanced lubricant circuits to provide outstanding aerodynamic efficiency.
- Wave Shaped and small hub dimension generate extra high airflow.
- Round frame of 140mm fan able to be installed on 120mm or 140mm mounting holes.
- Wide range of PWM function (800 to 1300 RPM) to simply and easily adjusting fan speed with the latest ETC IC.
- Wave Blade technology increases 25% of air flow and drops 10% noise.

## **Specification**

| Product Name    | XAF-F1453                       |
|-----------------|---------------------------------|
| Product Number  | CFP-DYGWL-KU3                   |
| Material        | P.B.T.                          |
| Dimension       | 140(L) x 140(W) x 25(H)mm       |
| Voltage Rating  | 12V                             |
| Start Voltage   | ≦8V                             |
| Speed           | 800~1300 R.P.M.                 |
| Bearing Type    | Aeronautical Oil System Bearing |
| Air Flow        | 90.3 CFM                        |
| Air Pressure    | 1.08 mmH <sup>2</sup> O         |
| Life Expectance | 150,000 hrs                     |
| Noise Level     | 18 dBA                          |
| Fan Color       | Black housing red leaf          |
| Connector       | 4 pin with PWM                  |
| Application     | All system or cooler            |
| Accessory       | 4 Pin adaptor                   |
|                 | M5 Screw                        |