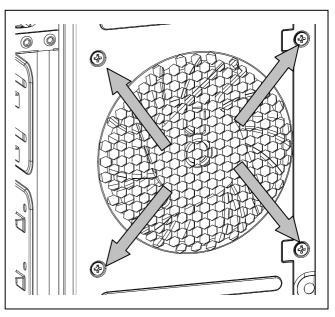

## For chassis

Assemble Fan by screw-down 4 fixing screws through the case mounting holes and the fan.

Connect the 3-Pin power connector to motherboard.

Repeat the same action for all four corners of the fan.