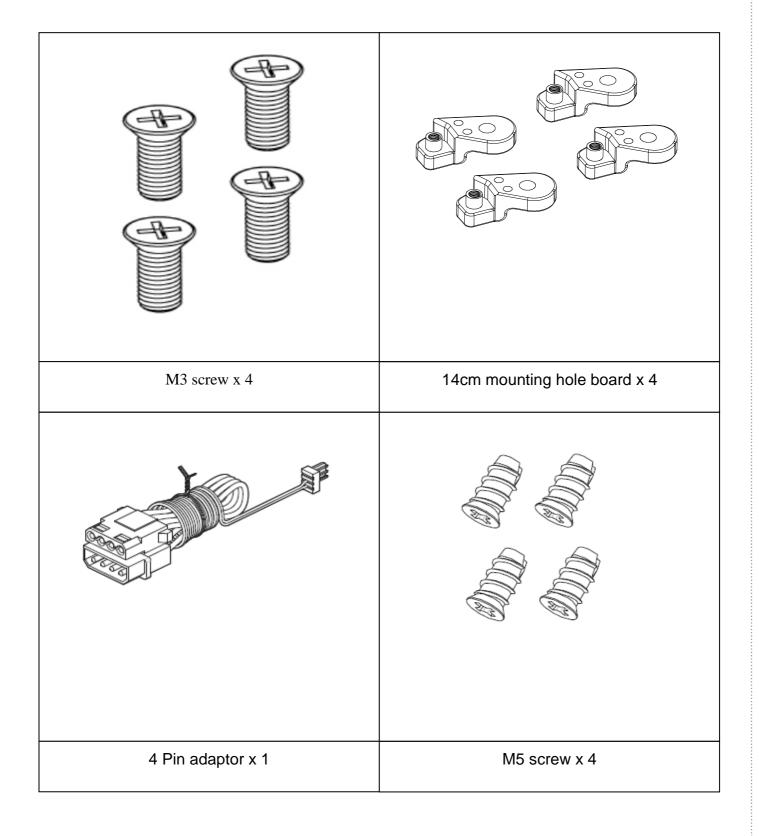

### Accessory

## **Specification**

| Product Name    | XAF-F1453                       |
|-----------------|---------------------------------|
| Product Number  | CFP-DYGWL-KU3                   |
| Material        | P.B.T.                          |
| Dimension       | 140(L) x 140(W) x 25(H)mm       |
| Voltage Rating  | 12V                             |
| Start Voltage   | ≦8V                             |
| Speed           | 800~1300 R.P.M.                 |
| Bearing Type    | Aeronautical Oil System Bearing |
| Air Flow        | 90.3 CFM                        |
| Air Pressure    | 1.08 mmH <sup>2</sup> O         |
| Life Expectance | 150,000 hrs                     |
| Noise Level     | 18 dBA                          |
| Fan Color       | Black housing red leaf          |
| Connector       | 4 pin with PWM                  |
| Application     | All system or cooler            |
| Accessory       | 4 Pin adaptor                   |
|                 | M5 Screw                        |