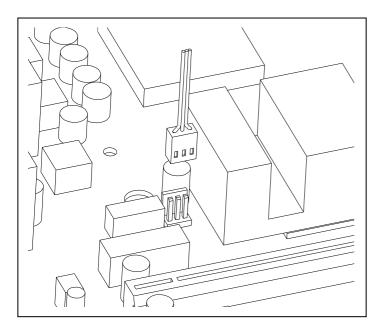

## For chassis

Assemble Fan by screw-down 4 fixing screws through the case mounting holes and the fan.

Connect the 3-Pin power connector to motherboard.

Repeat the same action for all four corners of the fan.