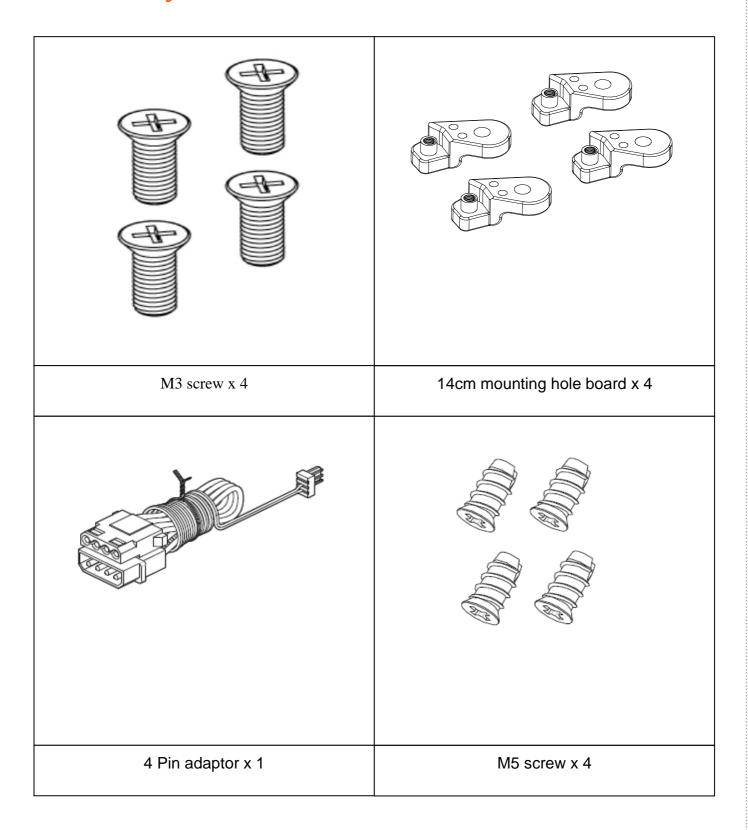

# **Specification**

| Product Name    | XAF-F1452                       |
|-----------------|---------------------------------|
| Product Number  | CFP-DYGWL-KU2                   |
| Material        | P.B.T.                          |
| Dimension       | 140(L) x 140(W) x 25(H)mm       |
| Voltage Rating  | 12V                             |
| Start Voltage   | ≦8V                             |
| Speed           | 800~1300 R.P.M.                 |
| Bearing Type    | Aeronautical Oil System Bearing |
| Air Flow        | 90.3 CFM                        |
| Air Pressure    | 1.08 mmH <sup>2</sup> O         |
| Life Expectance | 150,000 hrs                     |
| Noise Level     | 18 dBA                          |
| Fan Color       | Black housing white leaf        |
| Connector       | 4 pin with PWM                  |
| Application     | All system or cooler            |
| Accessory       | 4 Pin adaptor                   |
|                 | M5 Screw                        |
|                 | 14cm mounting hole board        |
|                 | M3 Screw                        |

## **Accessory**