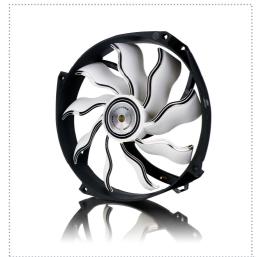

#### **Overview**

- XAF-Series Cooper bushing axis, can guarantee exceptional running smoothness and provide excellent long-term stability.
- Round frame of 140mm fan could be installed on 120mm mounting holes; Wave Shaped and small hub dimension generate extra high airflow.
- PWM function from 800 to 1300 RPM, XAF series achieves a superior airflow/noise ratio and an ideal fan.

#### **Features**

- Copper bushing axis Bearing to provide long-term life and stability.
- Waveform and enhanced lubricant circuits to provide outstanding aerodynamic efficiency.
- Wave Shaped and small hub dimension generate extra high airflow.
- Round frame of 140mm fan able to be installed on 120mm or 140mm mounting holes
- Wide range of PWM function (800 to 1300 RPM) to simply and easily adjusting fan speed with the latest ETC IC.
- Wave Blade technology increases 25% of air flow and drops 10% noise.

# **Specification**

| Product Name    | XAF-F1452                       |
|-----------------|---------------------------------|
| Product Number  | CFP-DYGWL-KU2                   |
| Material        | P.B.T.                          |
| Dimension       | 140(L) x 140(W) x 25(H)mm       |
| Voltage Rating  | 12V                             |
| Start Voltage   | ≦8V                             |
| Speed           | 800~1300 R.P.M.                 |
| Bearing Type    | Aeronautical Oil System Bearing |
| Air Flow        | 90.3 CFM                        |
| Air Pressure    | 1.08 mmH <sup>2</sup> O         |
| Life Expectance | 150,000 hrs                     |
| Noise Level     | 18 dBA                          |
| Fan Color       | Black housing white leaf        |
| Connector       | 4 pin with PWM                  |
| Application     | All system or cooler            |
| Accessory       | 4 Pin adaptor                   |
|                 | M5 Screw                        |
|                 | 14cm mounting hole board        |
|                 | M3 Screw                        |