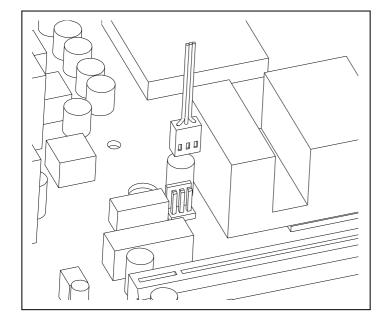

### For chassis

Connect the 3-Pin power connector to motherboard.

Repeat the same action for all four corners of the fan.

You also can use the power adapter which included in the package for different power source.