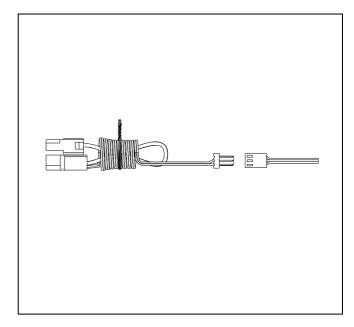

### For chassis

Connect the 3-Pin power connector to motherboard.

Repeat the same action for all four corners of the fan.

You also can use the power adapter which included in the package for different power source.

# **Specification**

| Product Name    | XAF-F1452                       |
|-----------------|---------------------------------|
| Product Number  | CFP-DYGWL-KU2                   |
| Material        | P.B.T.                          |
| Dimension       | 140(L) x 140(W) x 25(H)mm       |
| Voltage Rating  | 12V                             |
| Start Voltage   | ≦8V                             |
| Speed           | 800~1300 R.P.M.                 |
| Bearing Type    | Aeronautical Oil System Bearing |
| Air Flow        | 90.3 CFM                        |
| Air Pressure    | 1.08 mmH <sup>2</sup> O         |
| Life Expectance | 150,000 hrs                     |
| Noise Level     | 18 dBA                          |
| Fan Color       | Black housing white leaf        |
| Connector       | 4 pin with PWM                  |
| Application     | All system or cooler            |
| Accessory       | 4 Pin adaptor                   |
|                 | M5 Screw                        |
|                 | 14cm mounting hole board        |
|                 | M3 Screw                        |