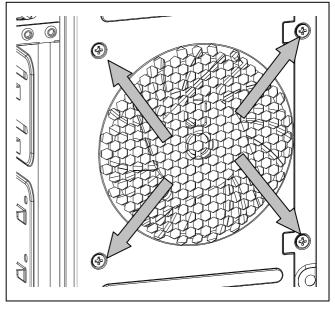

### For chassis

Connect the 3-Pin power connector to motherboard.

Repeat the same action for all four corners of the fan.

You also can use the power adapter which included in the package for different power source.