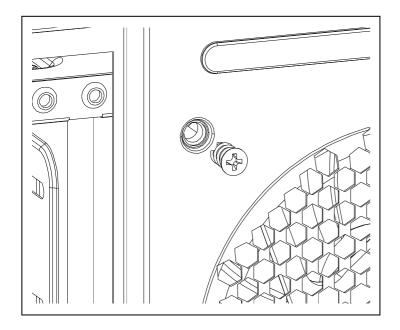

### For chassis

Connect the 3-Pin power connector to motherboard.

Repeat the same action for all four corners of the fan.

You also can use the power adapter which included in the package for different power source.