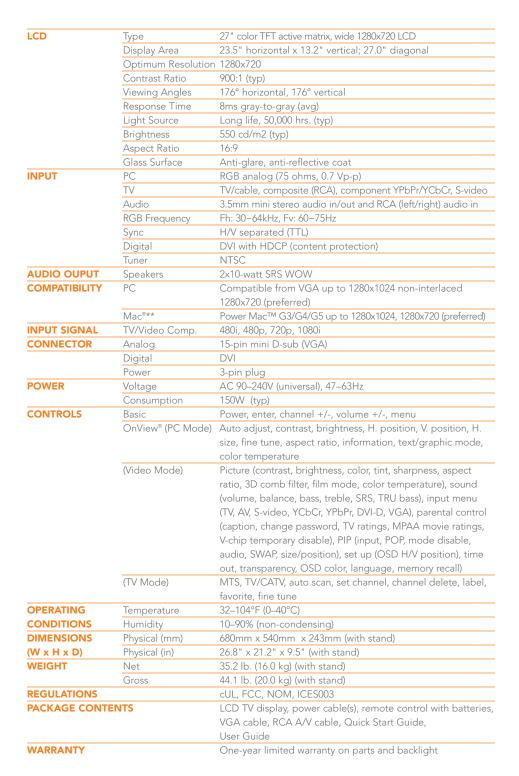

# **N2750w**

## 27" NEXTVISION® WIDE-SCREEN LCD TV

WITH SRS WOW SURROUND SOUND

## Brilliant entertainment.

Experience the brilliant difference in high-definition video entertainment with ViewSonic's N2750w high-performance 27" wide-screen LCD TV. With a visually appealing, contemporary, slim design, the N2750w is ready to deliver STUNNING HIGH-DEFINITION TELEVISION as well as enhanced and standard television signals. Immerse yourself in the brilliant colors and crisp images delivered by true 1280x720 resolution and high brightness and contrast ratios. Multiple video and audio connections allow you to connect HD set top boxes, DVD players, game consoles and more to BUILD A COMPLETE HIGH-DEFINITION HOME ENTERTAINMENT SYSTEM around the N2750w. The powerful 20-watt stereo speakers and SRS WOW virtual surround sound capability complete your home entertainment experience. ViewSonic has built long term compatibility into the N2750w so you will continue to enjoy high-definition video entertainment in the future.

# HIGHLY ENTERTAINING VISUALLY APPEALING HDTV\*

#### > Experience wide-screen HDTV\*

Enjoy a wide-screen theater experience and a high-definition picture quality with this display's wide-screen aspect ratio, HDTV capability, and wide viewing angles.

#### > Advanced ClearPicture™ image processing

ClearPicture electronics makes images brighter, bolder and clearer.

#### > Ultra-fast 8ms video response

Enjoy sports and action movies from the front row with sharp, clear fast-action video.

#### > Vivid graphics, clear text, stunning TV

Ultra-high brightness of 550 nits (typ), high contrast ratio of 900:1 (typ), and 1280x720 optimum resolution provide vibrant video and crisp data images on the desktop or in the living room.

#### > Plug-and-play connections ensure optimum viewing

This HDTV-ready display provides the ultimate viewing experience with plug-and-play, high-end connectivity for HD set top boxes, DVDs, game consoles and camcorders.

#### > OptiSync® technology offers input options

Add versatility to your LCD TV with support for digital (DVI) with HDCP content protection and analog (VGA) signals.

#### > Powerful high-fidelity audio

It's all accompanied by an ultra-high fidelity 10-watt (SRS) WOW audio system that completes the entertainment experience.

#### > Customized content control

Parental control and closed caption options allow you to customize your viewing experience.