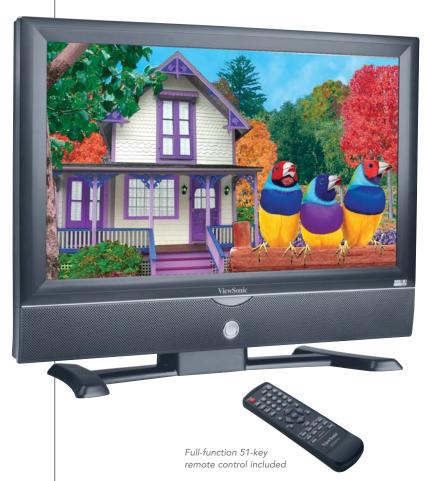

# **N2750w**

## 27" NEXTVISION® WIDE-SCREEN LCD TV

WITH SRS WOW SURROUND SOUND

## Brilliant entertainment.

Experience the brilliant difference in high-definition video entertainment with ViewSonic's N2750w high-performance 27" wide-screen LCD TV. With a visually appealing, contemporary, slim design, the N2750w is ready to deliver STUNNING HIGH-DEFINITION TELEVISION as well as enhanced and standard television signals. Immerse yourself in the brilliant colors and crisp images delivered by true 1280x720 resolution and high brightness and contrast ratios. Multiple video and audio connections allow you to connect HD set top boxes, DVD players, game consoles and more to BUILD A COMPLETE HIGH-DEFINITION HOME ENTERTAINMENT SYSTEM around the N2750w. The powerful 20-watt stereo speakers and SRS WOW virtual surround sound capability complete your home entertainment experience. ViewSonic has built long term compatibility into the N2750w so you will continue to enjoy high-definition video entertainment in the future.