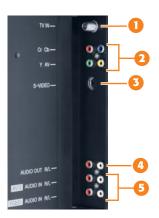

### 27" NEXTVISION® WIDE-SCREEN LCD TV WITH SRS WOW SURROUND SOUND

- **1.** TV in
- 2. Component video in
- 3. S-video
- 4. Audio Out R/L
- 5. Audio In R/L

ViewSonic Corporation's QMS & EMS have been registered to ISO 9001 & ISO 14001, respectively, by the British Standards Institution.